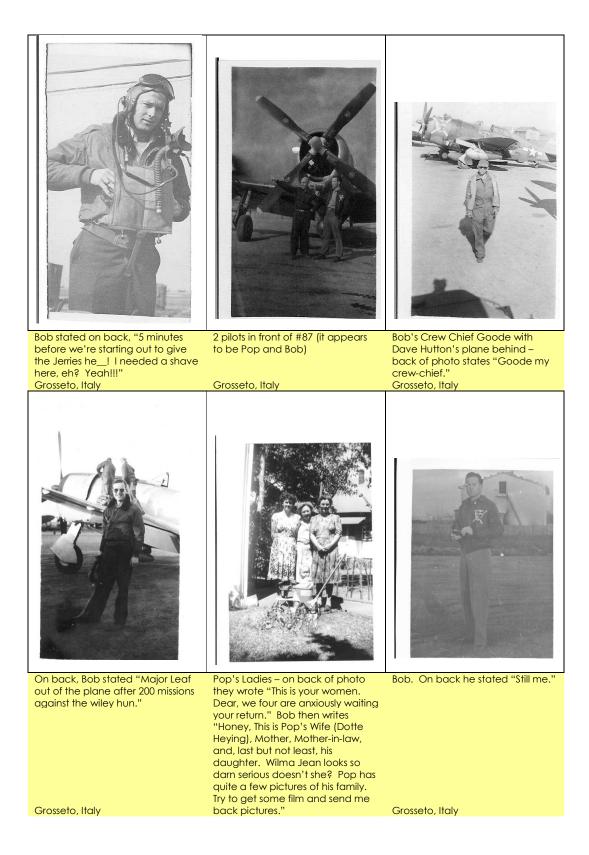

#### THE PICTURE THAT STARTED IT ALL

This is a picture I found on the Internet while looking at P-47s. The airplane tail in the background has a number on it that looked familiar. When I looked at the pictures I have of Bob's plane, I realized that the tail in this picture is the tail of Bob's plane. I contacted the webmaster and he put me in contact with people that helped me find information or pointed me to sources that could get it.

Participates in Baseball

Bob's Residence - 2007

Photo of Bob in Italy. He is wearing his flight jacket. The logo is from his squadron, The Exterminators (66<sup>th</sup> Fighter Squadron.) It was painted on the front of each P-47 in the squadron.