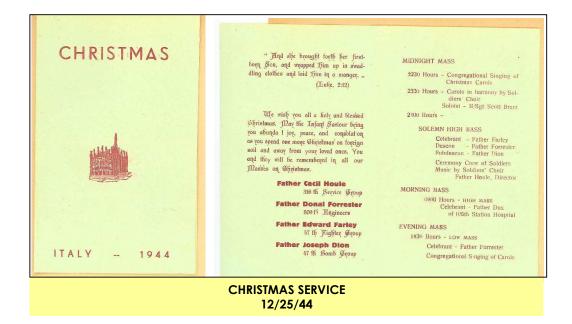

|



On back, Bob stated "Taken from my room in the hotel here." Grosseto, Italy

On back, Bob stated "Picture of our bar taken at night." This bar was in their hotel. Grosseto, Italy





Grosseto, Italy



On back, Bob stated "Paine sitting on arm of chair and Pirkl reading a book. Inside at night. Both California boys." Grosseto, Italy



Bob and Puppies on Hotel Veranda



On back, Bob stated "Off the wall at the soccer team of this community." Grosseto, Italy

Puppies

Grosseto, Italy







66<sup>th</sup> Fighter Squadron Christmas Party 

| EVENT                                                    | DATE(S)  | DESCRIPTION