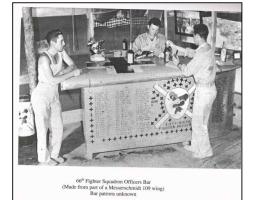

stated "Outside on our veranda."<br>The other pilot in this photo is Charles Mayberry.<br>Charles had been grounded for over three<br>months when he returned to flight status on April<br>16, 1945. He went on a training hop and was<br>killed when he crashed while buzzing a truck.<br>Grosseto, Italy                                                                                                                                                                                                                                                                                                                             |



On back, Bob stated "Taken from my room in the hotel here." Grosseto, Italy

On back, Bob stated "Picture of our bar taken at night." This bar was in their hotel. Grosseto, Italy





Grosseto, Italy



On back, Bob stated "Paine sitting on arm of chair and Pirkl reading a book. Inside at night. Both California boys." Grosseto, Italy



Bob and Puppies on Hotel Veranda



On back, Bob stated "Off the wall at the soccer team of this community." Grosseto, Italy

Puppies

Grosseto, Italy







66<sup>th</sup> Fighter Squadron Christmas Party 

| EVENT                                                    | DATE(S)  | DESCRIPTION