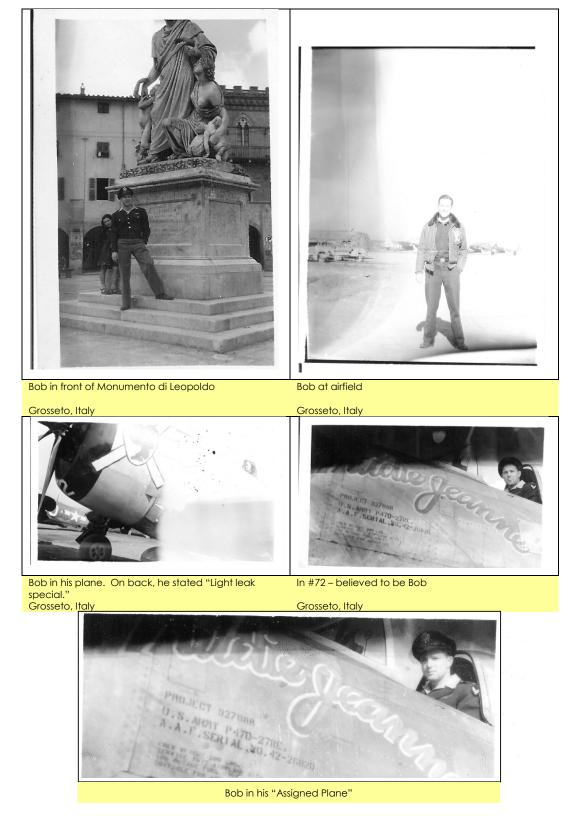

#### THE PICTURE THAT STARTED IT ALL

This is a picture I found on the Internet while looking at P-47s. The airplane tail in the background has a number on it that looked familiar. When I looked at the pictures I have of Bob's plane, I realized that the tail in this picture is the tail of Bob's plane. I contacted the webmaster and he put me in contact with people that helped me find information or pointed me to sources that could get it.

Participates in Baseball

Bob's Residence - 2007

Photo of Bob in Italy. He is wearing his flight jacket. The logo is from his squadron, The Exterminators (66<sup>th</sup> Fighter Squadron.) It was painted on the front of each P-47 in the squadron.