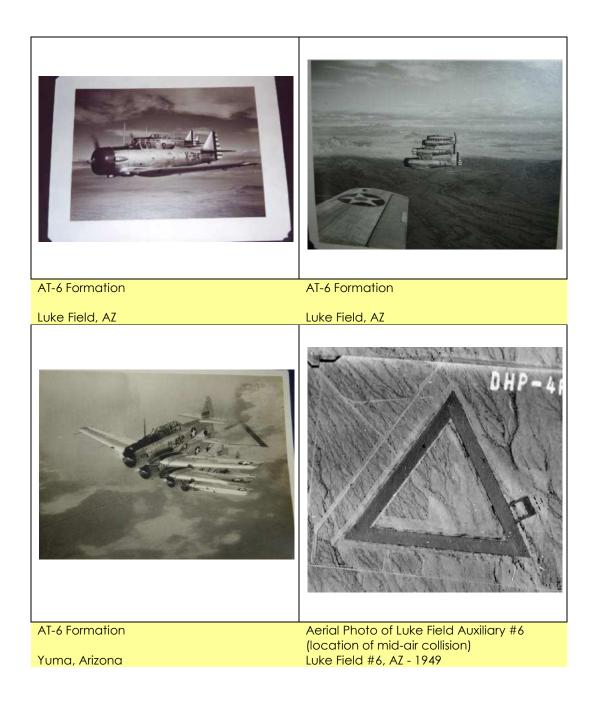

## **CHICO PICTURES**

Chico, CA

Chico, CA

Cadet Omo(?) Chico, CA

| EVENT                                                                     | DATE(S)              | DESCRIPTION                                                               |
|---------------------------------------------------------------------------|----------------------|---------------------------------------------------------------------------|
| Advanced Single<br>Engine Flight<br>Training<br>Luke Field<br>Phoenix, AZ | 2/9/44 to<br>4/14/44 | <text><image/><text><text><text><text></text></text></text></text></text> |

| EVENT                                                                                    | DATE(S)              | DESCRIPTION                                                                                                                                                                                                                                                                                                                                                                                                                                                                                                                                                                                                                                                                                                                                                                                                                                                                                                                                                                                                                                                                                                                                                                           |
|------------------------------------------------------------------------------------------|----------------------|---------------------------------------------------------------------------------------------------------------------------------------------------------------------------------------------------------------------------------------------------------------------------------------------------------------------------------------------------------------------------------------------------------------------------------------------------------------------------------------------------------------------------------------------------------------------------------------------------------------------------------------------------------------------------------------------------------------------------------------------------------------------------------------------------------------------------------------------------------------------------------------------------------------------------------------------------------------------------------------------------------------------------------------------------------------------------------------------------------------------------------------------------------------------------------------|
| Advanced Single<br>Engine Flight<br>Training<br>Luke Field<br>Phoenix, AZ<br>(continued) | 2/9/44 to<br>4/14/44 | During March 1944, Bob was qualified on the<br>Carbine Rifle. In April 1944, Bob was awarded the<br>Expert Medal in Aerial Gunnery. This was awarded<br>to airmen that scored extremely high when firing<br>their aircraft's machine guns at aerial targets. Most<br>aerial gunnery training was conducted by<br>mounting small machine guns on the AT-6's. A<br>target was towed behind another aircraft. The<br>trainees took turns making runs on the target.<br>Different colored shells we used by each trainee.<br>After returning to base, the target would be<br>evaluated by counting the colored holes to<br>determine how each trainee had performed. Bob<br>received the most advanced rating a pilot can get<br>in aerial gunnery.<br>On April 14, 1944 Bob completed his Malaria course.<br>As an Air Cadet, Bob completed a total of 221<br>hours, 15 minutes of flight time. Of that, 79 hours 15<br>minutes were with an instructor, 142 hours were solo.<br>On April 15, 1944 Bob received his Advanced Single<br>Engine Pilot School Diploma. He was then<br>separated from the reserves and reenlisted as a 2 <sup>nd</sup><br>Lieutenant in the Army Air Forces. |