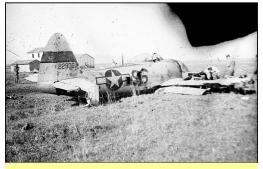

#### THE PICTURE THAT STARTED IT ALL

This is a picture I found on the Internet while looking at P-47s. The airplane tail in the background has a number on it that looked familiar. When I looked at the pictures I have of Bob's plane, I realized that the tail in this picture is the tail of Bob's plane. I contacted the webmaster and he put me in contact with people that helped me find information or pointed me to sources that could get it.