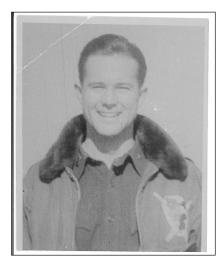

Participates in Baseball

Bob's Residence - 2007

Photo of Bob in Italy. He is wearing his flight jacket. The logo is from his squadron, The Exterminators (66<sup>th</sup> Fighter Squadron.) It was painted on the front of each P-47 in the squadron.