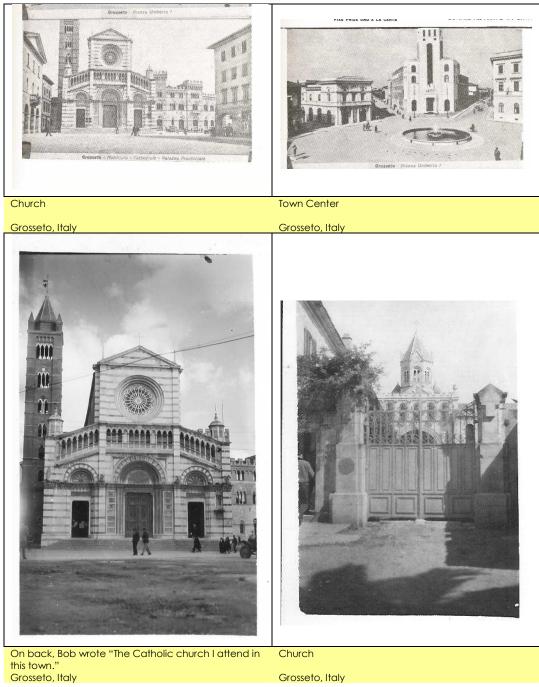

ated "Outside on our veranda."<br>The other pilot in this photo is Charles Mayberry.<br>Charles had been grounded for over three<br>months when he returned to flight status on April<br>16, 1945. He went on a training hop and was<br>killed when he crashed while buzzing a truck.<br>Grosseto, Italy                                                                                                                                                                                                                                                                                                                             |



On back, Bob stated "Taken from my room in the hotel here." Grosseto, Italy

On back, Bob stated "Picture of our bar taken at night." This bar was in their hotel. Grosseto, Italy





Grosseto, Italy



On back, Bob stated "Paine sitting on arm of chair and Pirkl reading a book. Inside at night. Both California boys." Grosseto, Italy



Bob and Puppies on Hotel Veranda



On back, Bob stated "Off the wall at the soccer team of this community." Grosseto, Italy

Puppies

Grosseto, Italy







66<sup>th</sup> Fighter Squadron Christmas Party 

| EVENT                                                    | DATE(S)  | DESCRIPTION