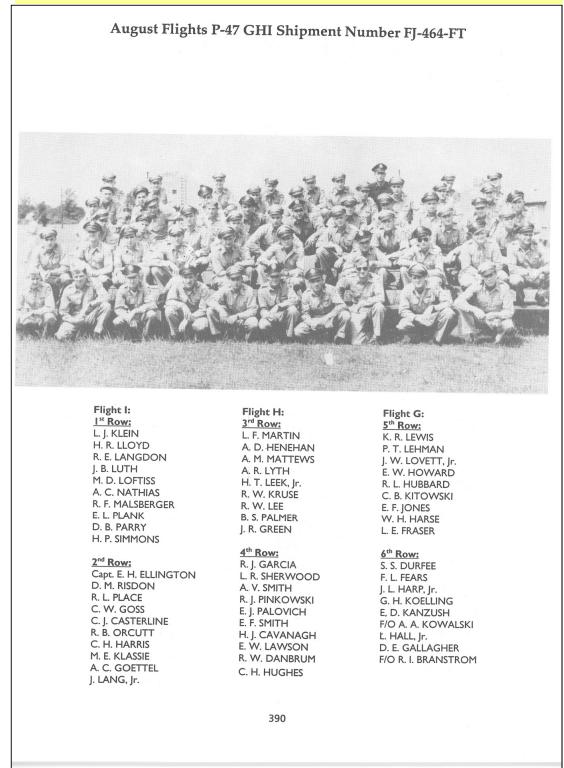

Casualties among P-47 Fighter-Bomber pilots were extremely high. Only five of the sixteen pilots that joined the 66<sup>th</sup> Fighter Squadron with Bob during November 1944 remained in the group when the war ended six months later. Based on information contained in currently available documents, it appears that four pilots were shot down and became Prisoners of War (POW.) Seven pilots were shot down and Killed in Action (KIA.) Of the five remaining pilots, two had been shot down at least once and returned through enemy lines to rejoin the squadron.

When at full strength, each of the three squadrons within the 57<sup>th</sup> Fighter Group had approximately thirty aircraft and forty pilots. With the high rate of casualties and large number of aircraft that received damage during missions, the squadrons were rarely at full strength. At times, only ten planes were operational due to losses and maintenance. This was the case when Bob flew his last mission.