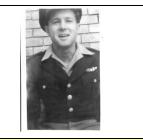

|







Bob – Probably a cadet photo Unknown location

Bob – just after getting his wings and 2<sup>nd</sup> Lt commission Probably Luke Field or Wendover

Bob (note: he has his wings, so this is after April 1944) Unknown location

| EVENT                              | DATE(S) | DESCRIPTION                                                                                                                                                                                                                                                                                                                             |  |  |  |  |  |  |  |  |  |  |  |  |                        |
|------------------------------------|---------|--------------------------------------------------------------------------------------