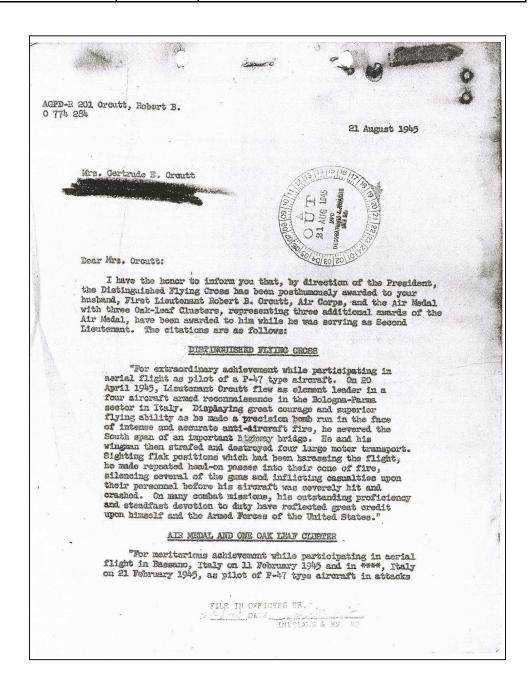

#### CITATIONS

- Air Medal with Three Oak Leaf-Clusters
  - Distinguished Flying Cross
  - Purple Heart
  - Good Conduct Medal
  - Marksman Badge Pistol
  - Expert Badge Aerial Gunnery
  - Honorable Service Lapel Button WWII
  - American Campaign Medal
  - European African Middle Eastern Campaign with one Bronze Star
  - World War II Victory Medal