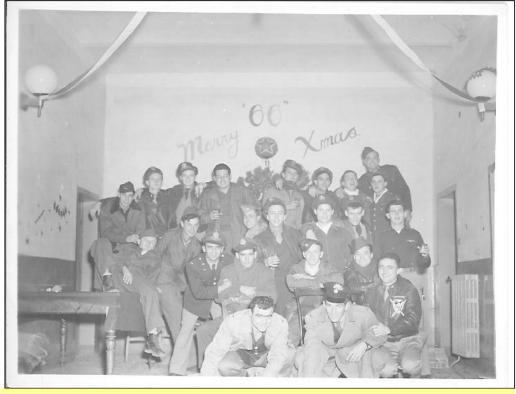

|



On back, Bob stated "Taken from my room in the hotel here." Grosseto, Italy

On back, Bob stated "Picture of our bar taken at night." This bar was in their hotel. Grosseto, Italy





Grosseto, Italy



On back, Bob stated "Paine sitting on arm of chair and Pirkl reading a book. Inside at night. Both California boys." Grosseto, Italy



Bob and Puppies on Hotel Veranda



On back, Bob stated "Off the wall at the soccer team of this community." Grosseto, Italy

Puppies

Grosseto, Italy







66<sup>th</sup> Fighter Squadron Christmas Party 

| EVENT                                                    | DATE(S)  | DESCRIPTION