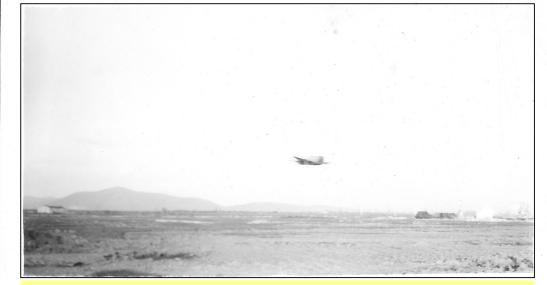

Bob's plane went down supporting the troops on April 20, 1945. This was the day the Allies broke out of the Appennines and started pursuing the Germans across the Po Valley. They chased the Germans across the valley to the Alps, just north of Verona and Venice, over twelve days. The Army Air Force was used to bomb bridges used by the Germans during their retreat, strafe troop concentrations, and attack armor and artillery that was harassing our troops. Many aircraft were damaged and lost during this timeframe. However, the breakout that occurred on April 20 destroyed the Germans surrendered in Italy on May 2, 1945. On May 8, 1945 the Germans surrendered throughout the rest of Europe.