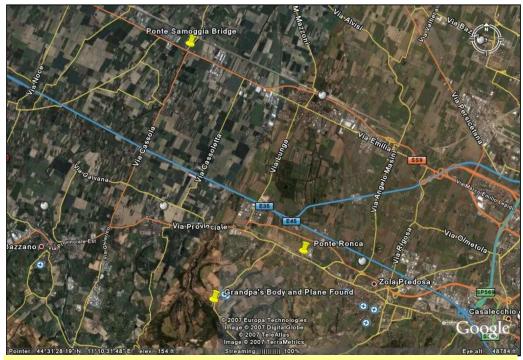

Bob's plane went down supporting the troops on April 20, 1945. This was the day the Allies broke out of the Appennines and started pursuing the Germans across the Po Valley. They chased the Germans across the valley to the Alps, just north of Verona and Venice, over twelve days. The Army Air Force was used to bomb bridges used by the Germans during their retreat, strafe troop concentrations, and attack armor and artillery that was harassing our troops. Many aircraft were damaged and lost during this timeframe. However, the breakout that occurred on April 20 destroyed the Germans surrendered in Italy on May 2, 1945. On May 8, 1945 the Germans surrendered throughout the rest of Europe.