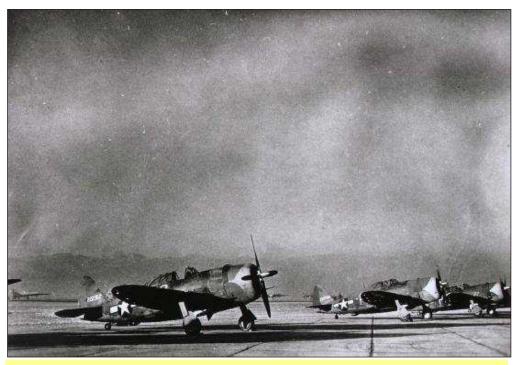

#### Introduction

Ob Orcutt is Ganeen Spraque's biological father and my biological grandfather. He was a fighter-bomber pilot during World War II. He flew the P-47 Thunderbolt as part of the 66<sup>th</sup> Fighter Squadron, one of three squadrons in the 57<sup>th</sup> Fighter Group. It was one of the best known fighter groups during the This group was the first Army Air Force group to enter war. combat during World War II, starting by flying with the British over North Africa. It helped turn the tide against the Germans and push them off the African continent. Bob Orcutt joined the group during November 1944. Their missions when Bob was with them were focused on eliminating the supply lines to the Germans that were occupying Northern Italy. The missions included eliminating rail and road transportation, troop concentrations, and also supporting the Allied troops that were fighting their way out of the Northern Appennines. Periodically they were asked to escort Bomber missions or transports. However, this was an infrequent occurrence for the 57<sup>th</sup> from late 1944 through the end of the war.

#### THE PICTURE THAT STARTED IT ALL

This is a picture I found on the Internet while looking at P-47s. The airplane tail in the background has a number on it that looked familiar. When I looked at the pictures I have of Bob's plane, I realized that the tail in this picture is the tail of Bob's plane. I contacted the webmaster and he put me in contact with people that helped me find information or pointed me to sources that could get it.