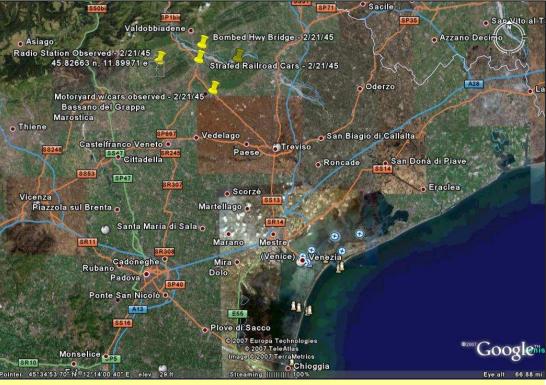

Bob's plane went down supporting the troops on April 20, 1945. This was the day the Allies broke out of the Appennines and started pursuing the Germans across the Po Valley. They chased the Germans across the valley to the Alps, just north of Verona and Venice, over twelve days. The Army Air Force was used to bomb bridges used by the Germans during their retreat, strafe troop concentrations, and attack armor and artillery that was harassing our troops. Many aircraft were damaged and lost during this timeframe. However, the breakout that occurred on April 20 destroyed the Germans surrendered in Italy on May 2, 1945. On May 8, 1945 the Germans surrendered throughout the rest of Europe.