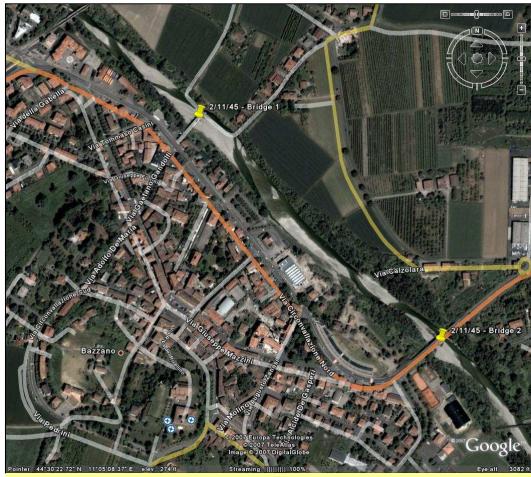

Bob's plane went down supporting the troops on April 20, 1945. This was the day the Allies broke out of the Appennines and started pursuing the Germans across the Po Valley. They chased the Germans across the valley to the Alps, just north of Verona and Venice, over twelve days. The Army Air Force was used to bomb bridges used by the Germans during their retreat, strafe troop concentrations, and attack armor and artillery that was harassing our troops. Many aircraft were damaged and lost during this timeframe. However, the breakout that occurred on April 20 destroyed the Germans surrendered in Italy on May 2, 1945. On May 8, 1945 the Germans surrendered throughout the rest of Europe.