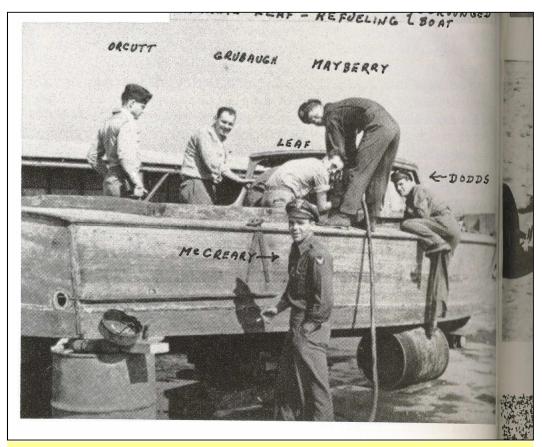

at escorted bombers and engaged other<br>aircraft. Pop also had a wife and child back home.<br>The decision was made to send him back home<br>with his 70 completed missions.<br>Quentin Goss and Captain Hartwig were also sent<br>back home today. It is believed Quentin had<br>completed his 100 missions. Bob, Quentin, Pop, and<br>Charles McCreary are together in a picture found in<br>Bob's personal effects.<br>Don Pirkl (intelligence) was waiting to go home<br>after a bout with malaria. A new intelligence<br>officer, Frederick Dose, arrived. Dose gathered<br>Bob's personal effects after he was lost. |



On back, Bob stated "Left to Rt. Me, Pop on cycle, Goss, and McCreary. Pop is called Pop because he's fairly bald and is only 27 years old."

At the farm (66<sup>th</sup> Operations Center)



This is a photo found in Wayne Dodd's book on the 57<sup>th</sup> Fighter Group History. The 57<sup>th</sup> Fighter Group had a history of "scrounging" items they needed for operations and entertainment purposes. This is a scrounged boat they had in Grosseto that they worked on and were able to use to keep them occupied. The picture shows the Commanding Officer (CO) Charlie Leaf, the author of the book, and several other pilots including Bob Orcutt. The date the photograph was taken is unknown.

| EVENT                              | DATE(S) | DESCRIPTION                                                                                                                                                             |
|------------------------------------|---------|-----------------------------