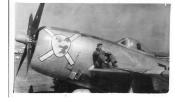

Participates in Baseball

Bob's Residence - 2007

Photo of Bob in Italy. He is wearing his flight jacket. The logo is from his squadron, The Exterminators (66<sup>th</sup> Fighter Squadron.) It was painted on the front of each P-47 in the squadron.