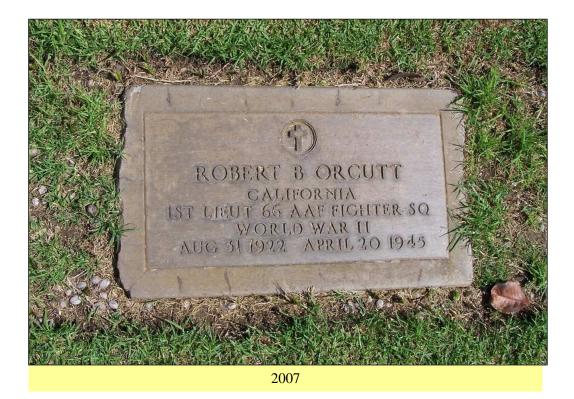

Participates in Baseball

Bob's Residence - 2007

Photo of Bob in Italy. He is wearing his flight jacket. The logo is from his squadron, The Exterminators (66<sup>th</sup> Fighter Squadron.) It was painted on the front of each P-47 in the squadron.