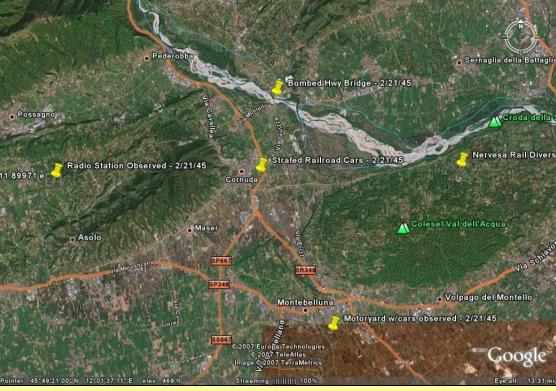

# One More Gun to Silence

The life and death of a fighter-bomber pilot over Italy during World War II