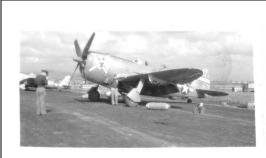

sitions at G-5397 (1/2 mile<br>north of ammo dump.) The dumps seem active<br>with several buildings and revetments with stores<br>piled up – possibly ammo. 11 aircraft strafed in their<br>bomb run. Light anti-aircraft weapons were<br>moderate and accurate and heavy anti-aircraft<br>weapons were scant and accurate from the target.<br>No enemy aircraft. Weather as above. 8 plus flat<br>barges were seen in canals at M-6893 (canal off Po<br>River near Adriatic south of Venice.) 1 aircraft woas<br>category #2 when its wing was hit because of<br>improper release of bombs. All aircraft down safely. |



Overview Map of Location of Mission – current aerial photos Venice is on the water near center of the map



Detail map of mission – aerial photos are current



Grosseto, Italy

Grosseto, Italy



Bob's Plane –on the left, Bob is taking a picture of Charles Paine (on the back of the picture Bob took it states "Paine, taken by my plane") Grosseto, Italy Bob on a P-51. On back he stated "Light leaks still."





On back Bob stated "Still have a mouthful of donuts – That's my crew chief on the prop assembly. He's from Joisey." Grosseto, Italy



65 Squadron – on back Bob stated "Around sunset and another day gone by."

Grosseto, Italy



| EVENT                                   | DATE(S) | DESCRIPTION