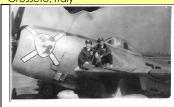

#### THE PICTURE THAT STARTED IT ALL

This is a picture I found on the Internet while looking at P-47s. The airplane tail in the background has a number on it that looked familiar. When I looked at the pictures I have of Bob's plane, I realized that the tail in this picture is the tail of Bob's plane. I contacted the webmaster and he put me in contact with people that helped me find information or pointed me to sources that could get it.

Participates in Baseball

Bob's Residence - 2007

Photo of Bob in Italy. He is wearing his flight jacket. The logo is from his squadron, The Exterminators (66<sup>th</sup> Fighter Squadron.) It was painted on the front of each P-47 in the squadron.