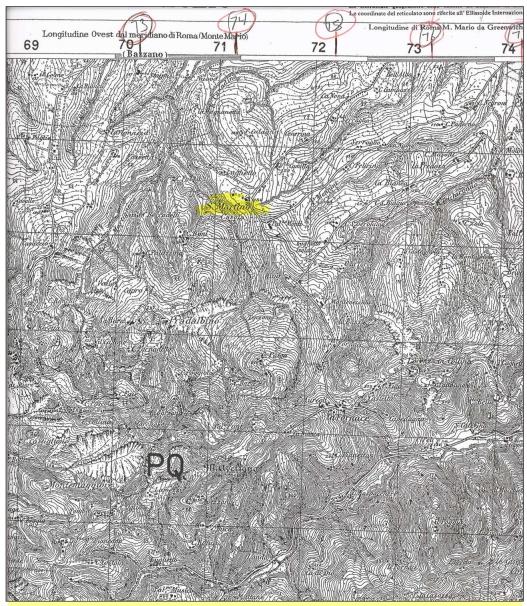

Bob's plane went down supporting the troops on April 20, 1945. This was the day the Allies broke out of the Appennines and started pursuing the Germans across the Po Valley. They chased the Germans across the valley to the Alps, just north of Verona and Venice, over twelve days. The Army Air Force was used to bomb bridges used by the Germans during their retreat, strafe troop concentrations, and attack armor and artillery that was harassing our troops. Many aircraft were damaged and lost during this timeframe. However, the breakout that occurred on April 20 destroyed the Germans surrendered in Italy on May 2, 1945. On May 8, 1945 the Germans surrendered throughout the rest of Europe.