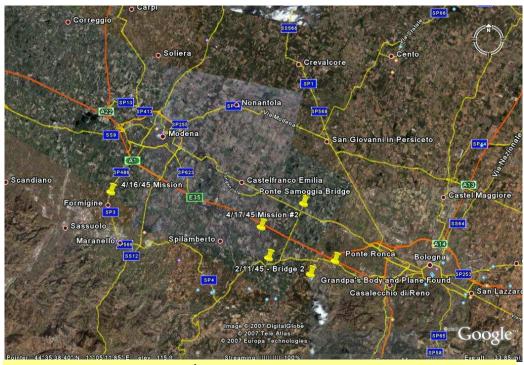

Bob's plane went down supporting the troops on April 20, 1945. This was the day the Allies broke out of the Appennines and started pursuing the Germans across the Po Valley. They chased the Germans across the valley to the Alps, just north of Verona and Venice, over twelve days. The Army Air Force was used to bomb bridges used by the Germans during their retreat, strafe troop concentrations, and attack armor and artillery that was harassing our troops. Many aircraft were damaged and lost during this timeframe. However, the breakout that occurred on April 20 destroyed the Germans surrendered in Italy on May 2, 1945. On May 8, 1945 the Germans surrendered throughout the rest of Europe.