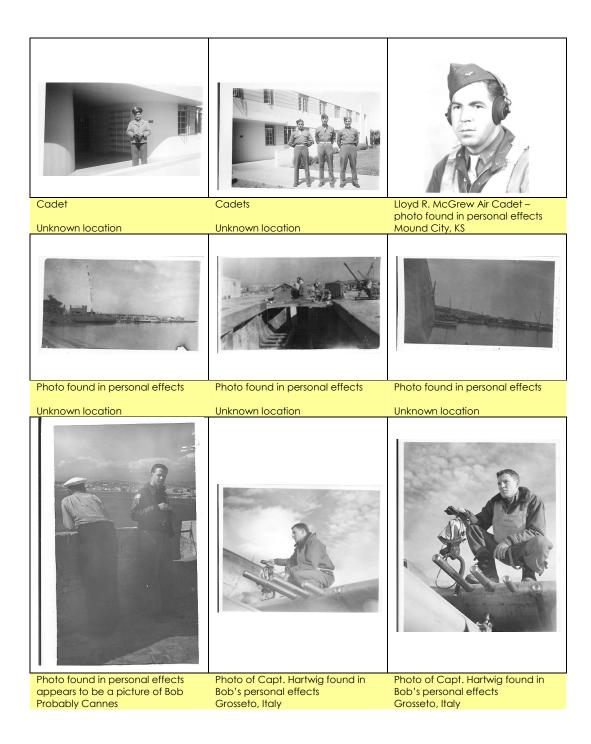

|

Generated by National Archives on May 18, 2007

# Additional Photographs



2000 57<sup>th</sup> Fighter Group Reunion

Members (left to right) Unknown



2003 57<sup>th</sup> Fighter Group Reunion Picture of the 66<sup>th</sup> Fighter Group Members

### Kneeling:

Norm Brandman

1st Row:

Walter Henson, RJ Hunter, Grady Davenport, **Truman Heron**, Paul Bangiola, Jean Michel Casanova, Harry Gogan

2nd Row:

Steve Lederman, Lou Pernicka, GE Smith, **Quentin Goss**, Stephen Bettinger, **Dave Hutton**, Ebb Smith, John Teichrow, **Harold McDonnell** 

Bold Names are pilots that were definitely with the 66<sup>th</sup> FS while Bob was there

## The photos on the next two pages were found in Bob's personal effects





## Places to Visit to Better Understand Bob and His Experiences

| LOCATION                       | DETAILS                                                                                                                                                                                                            |
|--------------------------------|--------------------------------------------------------------------------------------------------------------------------------------------------------------------------------------------------------------------|
| Bob's Grave<br>Culver City, CA | Bob is buried at Holy Cross Cemetery in Culver City,<br>California (Los Angeles) in Section E, Lot 117, Number 3.<br>His father Brown is buried next to him. His Aunt Hattie is<br>also buried next to h