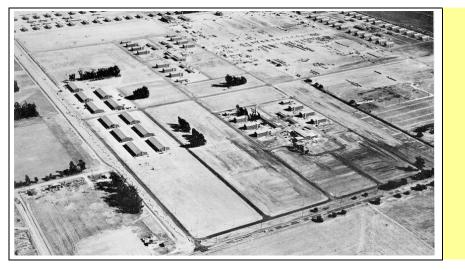

SAAAB Aerial Photo

| EVENT    | DATE(S)               | DESCRIPTION                                                                                                                                                                                                                                                                                                                                                          |
|----------|-----------------------|----------------------------------------------------------------------------------------------------------------------------------------------------------------------------------------------------------------------------------------------------------------------------------------------------------------------------------------------------------------------|
| Irainina | 10/2/43 to<br>12/5/43 | At the conclusion of Pre-Flight training, Bob was<br>transferred to Visalia, CA, a town near Fresno. It<br>was here that Bob started his dedicated flight<br>training program.                                                                                                                                                                                       |
|          |                       | Bob logged 65 hours of flight time in a PT-22 during<br>this program. The PT-22 is a small two-seat open-air<br>monoplane that was used for primary training<br>during World War II. Bob had 27 hours flying with an<br>instructor and 38 hours of solo time. 173 landings<br>were performed during this timeframe. Bob soloed<br>after nine hours in this aircraft. |
|          |                       | 258                                                                                                                                                                                                                                                                                                                                                                  |
|          |                       | PT-22 in Visalia                                                                                                                                                                                                                                                                                                                                                     |
|          |                       | Ground training included five hours in a link trainer<br>(an early flight simulator) and 148 hours of ground<br>school. Bob's average grade across all courses was<br>78%. A grade of 70% was required to pass.                                                                                                                                                      |
|          |                       | Bob's daughter Ganeen was born on October 23,<br>1943 while he was in Primary Flight training.                                                                                                                                                                                                                                                                       |