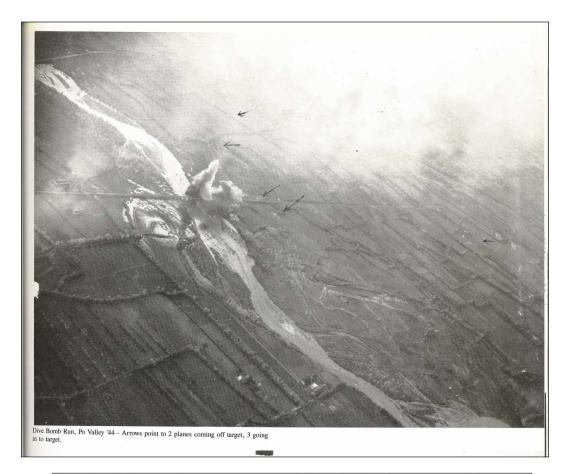

Bob's plane went down supporting the troops on April 20, 1945. This was the day the Allies broke out of the Appennines and started pursuing the Germans across the Po Valley. They chased the Germans across the valley to the Alps, just north of Verona and Venice, over twelve days. The Army Air Force was used to bomb bridges used by the Germans during their retreat, strafe troop concentrations, and attack armor and artillery that was harassing our troops. Many aircraft were damaged and lost during this timeframe. However, the breakout that occurred on April 20 destroyed the Germans surrendered in Italy on May 2, 1945. On May 8, 1945 the Germans surrendered throughout the rest of Europe.