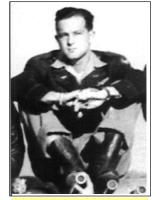

Participates in Baseball

Bob's Residence - 2007

Photo of Bob in Italy. He is wearing his flight jacket. The logo is from his squadron, The Exterminators (66<sup>th</sup> Fighter Squadron.) It was painted on the front of each P-47 in the squadron.