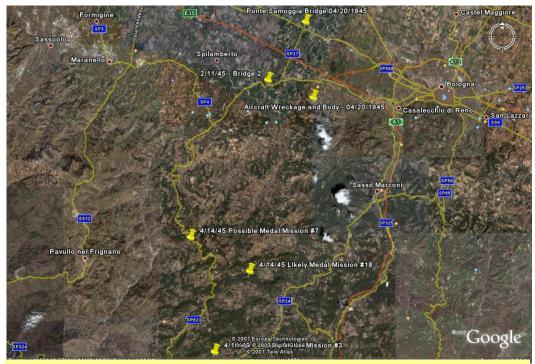

Bob's plane went down supporting the troops on April 20, 1945. This was the day the Allies broke out of the Appennines and started pursuing the Germans across the Po Valley. They chased the Germans across the valley to the Alps, just north of Verona and Venice, over twelve days. The Army Air Force was used to bomb bridges used by the Germans during their retreat, strafe troop concentrations, and attack armor and artillery that was harassing our troops. Many aircraft were damaged and lost during this timeframe. However, the breakout that occurred on April 20 destroyed the Germans surrendered in Italy on May 2, 1945. On May 8, 1945 the Germans surrendered throughout the rest of Europe.