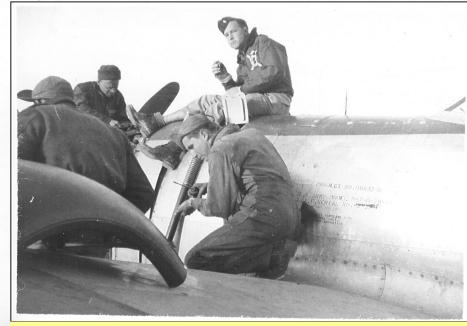

#### Introduction

Ob Orcutt is Ganeen Spraque's biological father and my biological grandfather. He was a fighter-bomber pilot during World War II. He flew the P-47 Thunderbolt as part of the 66<sup>th</sup> Fighter Squadron, one of three squadrons in the 57<sup>th</sup> Fighter Group. It was one of the best known fighter groups during the This group was the first Army Air Force group to enter war. combat during World War II, starting by flying with the British over North Africa. It helped turn the tide against the Germans and push them off the African continent. Bob Orcutt joined the group during November 1944. Their missions when Bob was with them were focused on eliminating the supply lines to the Germans that were occupying Northern Italy. The missions included eliminating rail and road transportation, troop concentrations, and also supporting the Allied troops that were fighting their way out of the Northern Appennines. Periodically they were asked to escort Bomber missions or transports. However, this was an infrequent occurrence for the 57<sup>th</sup> from late 1944 through the end of the war.