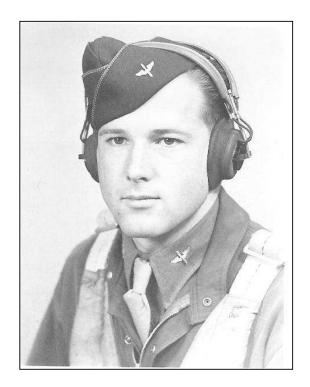

Participates in Baseball

Bob's Residence - 2007

Photo of Bob in Italy. He is wearing his flight jacket. The logo is from his squadron, The Exterminators (66<sup>th</sup> Fighter Squadron.) It was painted on the front of each P-47 in the squadron.