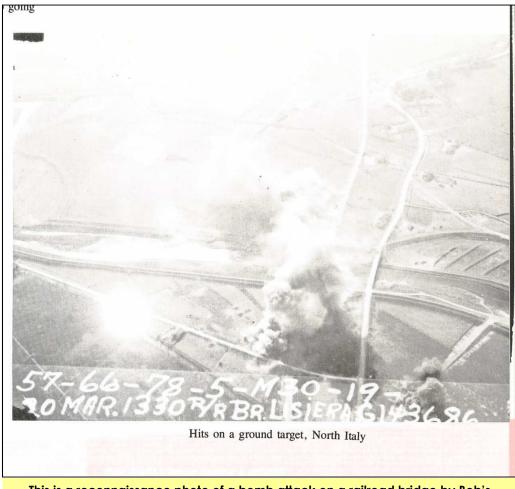

| DATE(S) | DESCRIPTION                                                                                                                                                                                                               |
|-------------------------------------------|---------|---------------------------------------------------------------------------------------------------------------------------------------------------------------------------------------------------------------------------|
| Promoted to 1 <sup>st</sup><br>Lieutenant | 3/20/45 | Bob was promoted from 2 <sup>nd</sup> Lieutenant to 1 <sup>st</sup><br>Lieutenant. A copy of the order that promoted Bob<br>and several other pilots is shown below from page<br>194 of Ken Lewis' book, "Grandpa's War." |





This is a reconnaissance photo of a bomb attack on a railroad bridge by Bob's Squadron. The attack was on March 20 at 1330. It is not known who was flying this mission.

| EVENT                                                     | DATE(S) | DESCRIPTION