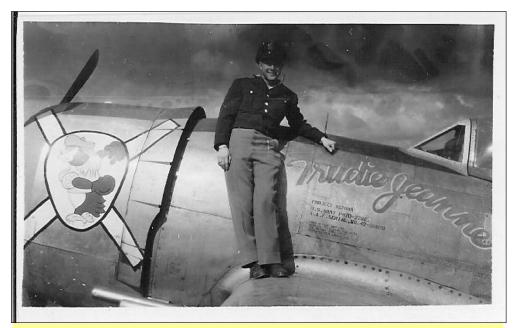

Participates in Baseball

Bob's Residence - 2007

Photo of Bob in Italy. He is wearing his flight jacket. The logo is from his squadron, The Exterminators (66<sup>th</sup> Fighter Squadron.) It was painted on the front of each P-47 in the squadron.