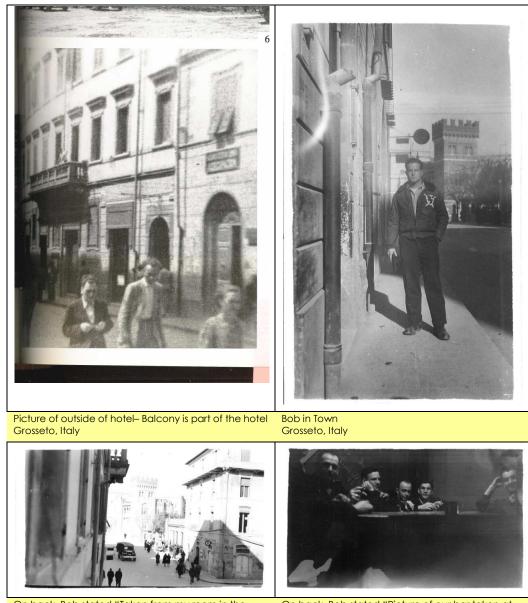

rtaining themselves<br>by filling condoms with water and dropping them<br>down to the street from their hotel. |
|                                          |          | On back, Bob stated "Outside on our veranda."<br>The other pilot in this photo is Charles Mayberry.<br>Charles had been grounded for over three<br>months when he returned to flight status on April<br>16, 1945. He went on a training hop and was<br>killed when he crashed while buzzing a truck.<br>Grosseto, Italy                                                                                                                                                                                                                                                                                                                             |



On back, Bob stated "Taken from my room in the hotel here." Grosseto, Italy

On back, Bob stated "Picture of our bar taken at night." This bar was in their hotel. Grosseto, Italy





Grosseto, Italy



On back, Bob stated "Paine sitting on arm of chair and Pirkl reading a book. Inside at night. Both California boys." Grosseto, Italy



Bob and Puppies on Hotel Veranda



On back, Bob stated "Off the wall at the soccer team of this community." Grosseto, Italy

Puppies

Grosseto, Italy







66<sup>th</sup> Fighter Squadron Christmas Party 

| EVENT                                                    | DATE(S)  | DESCRIPTION