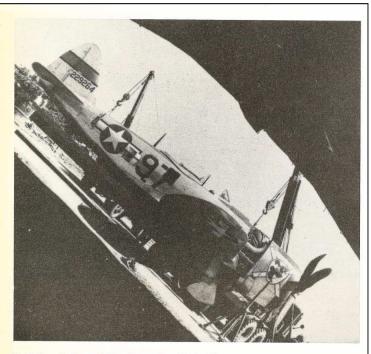

#### THE PICTURE THAT STARTED IT ALL

This is a picture I found on the Internet while looking at P-47s. The airplane tail in the background has a number on it that looked familiar. When I looked at the pictures I have of Bob's plane, I realized that the tail in this picture is the tail of Bob's plane. I contacted the webmaster and he put me in contact with people that helped me find information or pointed me to sources that could get it.