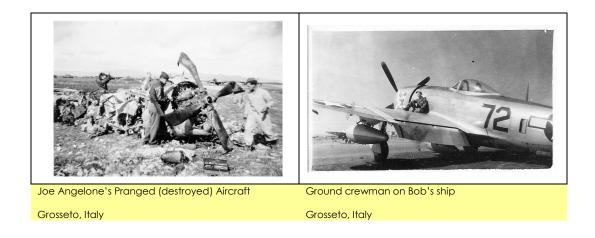

tag<br>buried with the body and the other was attached<br>to the grave marker. This helped reduce the risk of<br>misidentifying a body. |
| Court Martial to<br>Establish Next of<br>Kin Conducted | 6/26/45 | A court martial was held to establish Trudie as the<br>official Next of Kin for Bob. This was standard<br>procedure upon the death of any serviceman. The<br>court martial results were filed on July 6, 1945.                                                                                                                                                                                                                                                                                                                                                                                                |



| EVENT                                                | DATE(S) | DESCRIPTION                                                                                                                                                                                 |
|------------------------------------------------------|---------|---------------------------------------------------------------------------------------------------------------------------------------------------------------------------------------------|
| Trudie received<br>official<br>condolences<br>letter | 7/9/45  | Lt. General Ira Eaker sent Trudie a letter expressing<br>his condolences. He stated that he was sending it<br>in place of General Hap Arnold who was<br>temporarily away from headquarters. |

SUL 1945 Ny dear Brs. Creu