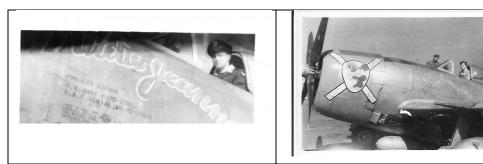

#### THE PICTURE THAT STARTED IT ALL

This is a picture I found on the Internet while looking at P-47s. The airplane tail in the background has a number on it that looked familiar. When I looked at the pictures I have of Bob's plane, I realized that the tail in this picture is the tail of Bob's plane. I contacted the webmaster and he put me in contact with people that helped me find information or pointed me to sources that could get it.