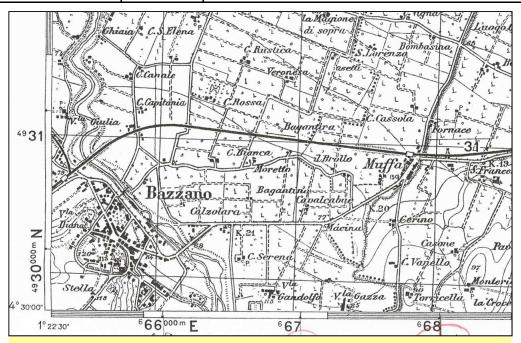

Bob's plane went down supporting the troops on April 20, 1945. This was the day the Allies broke out of the Appennines and started pursuing the Germans across the Po Valley. They chased the Germans across the valley to the Alps, just north of Verona and Venice, over twelve days. The Army Air Force was used to bomb bridges used by the Germans during their retreat, strafe troop concentrations, and attack armor and artillery that was harassing our troops. Many aircraft were damaged and lost during this timeframe. However, the breakout that occurred on April 20 destroyed the Germans surrendered in Italy on May 2, 1945. On May 8, 1945 the Germans surrendered throughout the rest of Europe.