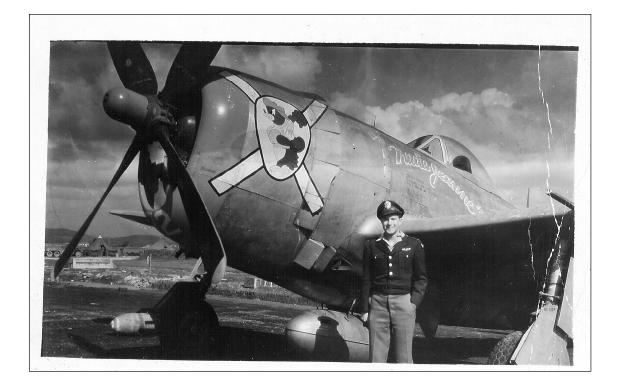

#### THE PICTURE THAT STARTED IT ALL

This is a picture I found on the Internet while looking at P-47s. The airplane tail in the background has a number on it that looked familiar. When I looked at the pictures I have of Bob's plane, I realized that the tail in this picture is the tail of Bob's plane. I contacted the webmaster and he put me in contact with people that helped me find information or pointed me to sources that could get it.

Participates in Baseball

Bob's Residence - 2007

Photo of Bob in Italy. He is wearing his flight jacket. The logo is from his squadron, The Exterminators (66<sup>th</sup> Fighter Squadron.) It was painted on the front of each P-47 in the squadron.