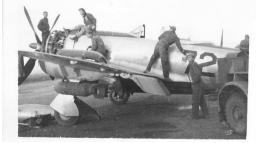

weapons were<br>moderate and accurate and heavy anti-aircraft<br>weapons were scant and accurate from the target.<br>No enemy aircraft. Weather as above. 8 plus flat<br>barges were seen in canals at M-6893 (canal off Po<br>River near Adriatic south of Venice.) 1 aircraft woas<br>category #2 when its wing was hit because of<br>improper release of bombs. All aircraft down safely. |



Overview Map of Location of Mission – current aerial photos Venice is on the water near center of the map



Detail map of mission – aerial photos are current



Grosseto, Italy

Grosseto, Italy



Bob's Plane –on the left, Bob is taking a picture of Charles Paine (on the back of the picture Bob took it states "Paine, taken by my plane") Grosseto, Italy Bob on a P-51. On back he stated "Light leaks still."





On back Bob stated "Still have a mouthful of donuts – That's my crew chief on the prop assembly. He's from Joisey." Grosseto, Italy



65 Squadron – on back Bob stated "Around sunset and another day gone by."

Grosseto, Italy



| EVENT                                   | DATE(S) | DESCRIPTION