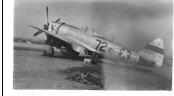

#### Introduction

Ob Orcutt is Ganeen Spraque's biological father and my biological grandfather. He was a fighter-bomber pilot during World War II. He flew the P-47 Thunderbolt as part of the 66<sup>th</sup> Fighter Squadron, one of three squadrons in the 57<sup>th</sup> Fighter Group. It was one of the best known fighter groups during the This group was the first Army Air Force group to enter war. combat during World War II, starting by flying with the British over North Africa. It helped turn the tide against the Germans and push them off the African continent. Bob Orcutt joined the group during November 1944. Their missions when Bob was with them were focused on eliminating the supply lines to the Germans that were occupying Northern Italy. The missions included eliminating rail and road transportation, troop concentrations, and also supporting the Allied troops that were fighting their way out of the Northern Appennines. Periodically they were asked to escort Bomber missions or transports. However, this was an infrequent occurrence for the 57<sup>th</sup> from late 1944 through the end of the war.