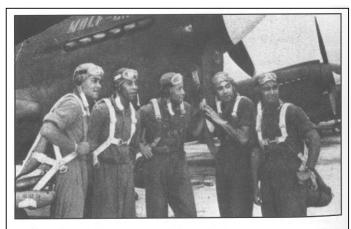

Participates in Baseball

Bob's Residence - 2007

Photo of Bob in Italy. He is wearing his flight jacket. The logo is from his squadron, The Exterminators (66<sup>th</sup> Fighter Squadron.) It was painted on the front of each P-47 in the squadron.