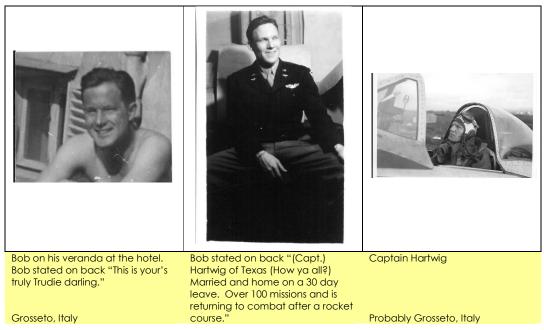

carf                                                                                                                                                                                                                                                                                                    |  |  |  |  |  |  |  |  |  |  |  |  |                        |
|                                    |         | One Field cap with shield                                                                                                                                                                                                                                                                                                               |  |  |  |  |  |  |  |  |  |  |  |  |                        |



Grosseto, Italy

|                              | 54 <sup>42</sup>                                              |              |                                                                  |
|------------------------------|---------------------------------------------------------------|--------------|------------------------------------------------------------------|
|                              | NVENTORY OF EFFECTS<br>e MTOUSA Circular No. 28, 1945)        |              | -                                                                |
| ( <u>5</u> e                 | e MIOCAR CIFCULAT NO. 28, 19-07                               | Quantity     | Description of Article                                           |
| Orcutt                       | Robert B. 0-774284