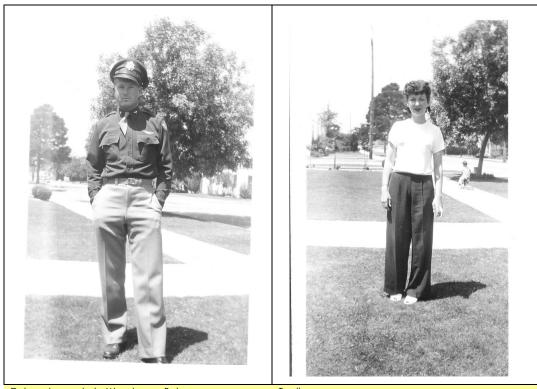

Bob and Trudie Tempe, AZ

Bob and Trudie Tempe, AZ

| At the time World War II sto<br>permitted to be pilots. To<br>college coursework was re<br>demanded a significant in<br>officers. Air Cadets that so<br>aptitude tests, but did not<br>coursework, were put thro<br>training. These training co                                  | become an officer, some<br>equired. The war effort<br>acrease in the quantity of<br>cored very high on                                                                                                                                                                                                                                                                                                                                                                                                                                                                                                                                                                                                                                                                                            |
|----------------------------------------------------------------------------------------------------------------------------------------------------------------------------------------------------------------------------------------------------------------------------------|---------------------------------------------------------------------------------------------------------------------------------------------------------------------------------------------------------------------------------------------------------------------------------------------------------------------------------------------------------------------------------------------------------------------------------------------------------------------------------------------------------------------------------------------------------------------------------------------------------------------------------------------------------------------------------------------------------------------------------------------------------------------------------------------------|
| included academic, militor<br>Some historians suggest th<br>Detachments were create<br>Candidates until the army<br>through formal air training<br>As the war progressed and<br>grew more severe, the Arr<br>enlisted personnel that ha<br>and had proven themselv<br>positions. | ugh a form of college<br>urses were typically<br>mpuses. The training<br>at the College Training<br>at the Shortage of officers<br>my started promoting<br>d no college coursework<br>es in combat into officer<br>e training, Bob was part of<br>Detachment. The Training<br>at what was called the<br>in Tempe, Arizona. This<br>n where Arizona State<br>ed.<br>on was made in Bob's<br>had "completed his Type<br>he 33 <sup>rd</sup> ATU." Bob had<br>during this period. Many<br>initial training in Piper<br>empe, Bob had three sick<br>per 80's lower 90's) were<br>Math. He scored in the<br>for Physics, English,<br>He struggled with<br>66.<br>also in Tempe for a short |