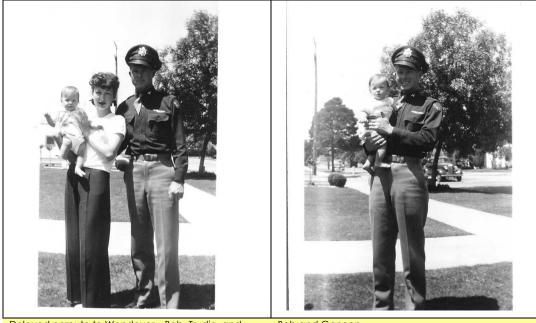

Participates in Baseball

Bob's Residence - 2007

Photo of Bob in Italy. He is wearing his flight jacket. The logo is from his squadron, The Exterminators (66<sup>th</sup> Fighter Squadron.) It was painted on the front of each P-47 in the squadron.