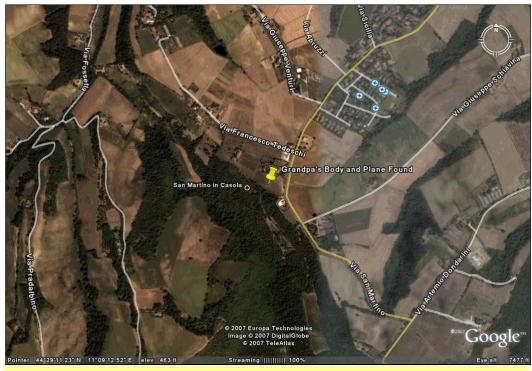

Bob's plane went down supporting the troops on April 20, 1945. This was the day the Allies broke out of the Appennines and started pursuing the Germans across the Po Valley. They chased the Germans across the valley to the Alps, just north of Verona and Venice, over twelve days. The Army Air Force was used to bomb bridges used by the Germans during their retreat, strafe troop concentrations, and attack armor and artillery that was harassing our troops. Many aircraft were damaged and lost during this timeframe. However, the breakout that occurred on April 20 destroyed the Germans surrendered in Italy on May 2, 1945. On May 8, 1945 the Germans surrendered throughout the rest of Europe.