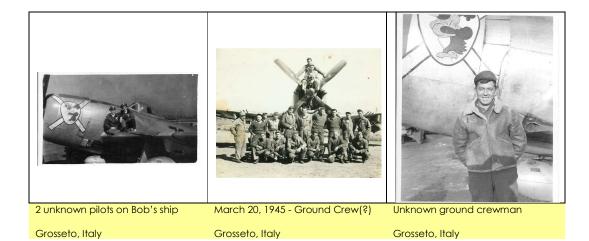

|  |
| Trudie received<br>Bob's Purple<br>Heart | 6/14/45 | THE VIEWER ALL AND OF THE STATUST OF AMERICA<br>THE UNITED STATES OF AMERICA<br>THIS IS TO CERTIFY THAT<br>THE PRESIDENT OF THE UNITED STATES OF AMERICA<br>PURSUANT TO ATTHORITY VESTED IN HIM BY CONGRESS<br>HAS AWARDED THE<br>MAXABED THE<br>DESTABLISHED BY GENERAL GEORGE WASHINGTON<br>AT NEWBURGH, NEW YORK, AUGUST 7, 1782<br>TO<br>Mirst Eleutenant Babert 8, Orcutt, A.B.NO. 4-774284,<br>FOR MILIPARY MERIT AND FOR WOUNDS RECEIVED<br>IN FOR MILIPARY MERIT AND FOR WOUNDS RECEIVED<br>IN OF MILIPARY MERIT AND FOR MULAUSTREE<br>MALANTIMATING OF THE CITY OF MULTINGTON<br>MILIPARY MERIT AND FOR MULTINGTON<br>MILIPARY MILIPARY MILIPARY MERIT AND FOR |  |



WAR DEPARTMENT THE ADJUTANT GENERAL'S OFFICE WASHINGTON 25, D. C. THE PURPLE HEART AWARDED POSTHUMOUSLY The Purple Heart was originally established by General George Washington at Newburgh, 7 August 1782, during the War of the Revolution. The decoration was revived by the War Department on 22 February 1932, the two-hundredth anniversary of General Washington's birth, thus paying respect to his memory and recognizing his military achievements. It is awarded to persons who, while serving in any capacity with the Army of the United States, are wounded in ac-tion against an enemy of the United States, or who since 6 December 1941 are killed in action, or who die as a direct result of wounds received in action. The following is a brief description of the Purple Heart: The decoration consists