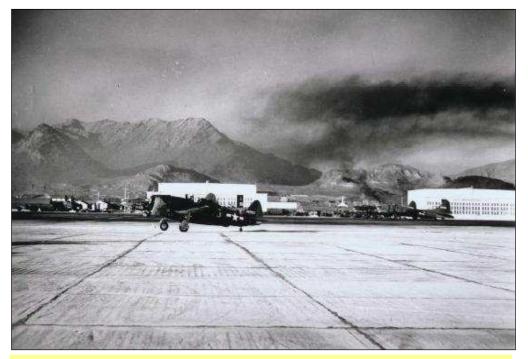

#### THE PICTURE THAT STARTED IT ALL

This is a picture I found on the Internet while looking at P-47s. The airplane tail in the background has a number on it that looked familiar. When I looked at the pictures I have of Bob's plane, I realized that the tail in this picture is the tail of Bob's plane. I contacted the webmaster and he put me in contact with people that helped me find information or pointed me to sources that could get it.