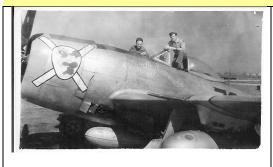

#### THE PICTURE THAT STARTED IT ALL

This is a picture I found on the Internet while looking at P-47s. The airplane tail in the background has a number on it that looked familiar. When I looked at the pictures I have of Bob's plane, I realized that the tail in this picture is the tail of Bob's plane. I contacted the webmaster and he put me in contact with people that helped me find information or pointed me to sources that could get it.