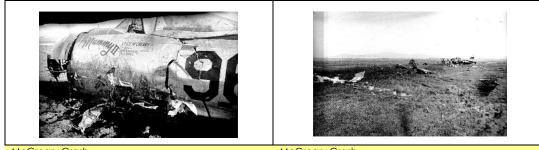

#### THE PICTURE THAT STARTED IT ALL

This is a picture I found on the Internet while looking at P-47s. The airplane tail in the background has a number on it that looked familiar. When I looked at the pictures I have of Bob's plane, I realized that the tail in this picture is the tail of Bob's plane. I contacted the webmaster and he put me in contact with people that helped me find information or pointed me to sources that could get it.