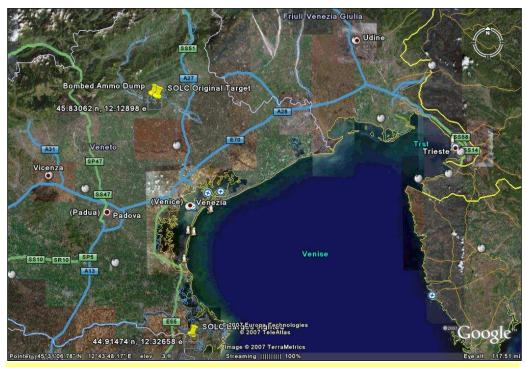

850 hours. The general<br>purpose bombs caused 2 explosions and a fire<br>which sent up grey and black smoke. The<br>butterflies hil light anti-aircraft (20 mm) and heavy<br>anti-aircraft (88 mm) positions at G-5397 (1/2 mile<br>north of ammo dump.) The dumps seem active<br>with several buildings and revetments with stores<br>piled up – possibly ammo. 11 aircraft strafed in their<br>bomb run. Light anti-aircraft weapons were<br>moderate and accurate and heavy anti-aircraft<br>weapons were scant and accurate from the target.<br>No enemy aircraft. Weather as above. 8 plus flat<br>barges were seen in canals at M-6893 (canal off Po<br>River near Adriatic south of Venice.) 1 aircraft woas<br>category #2 when its wing was hit because of<br>improper release of bombs. All aircraft down safely. |



Overview Map of Location of Mission – current aerial photos Venice is on the water near center of the map



Detail map of mission – aerial photos are current



Grosseto, Italy

Grosseto, Italy



Bob's Plane –on the left, Bob is taking a picture of Charles Paine (on the back of the picture Bob took it states "Paine, taken by my plane") Grosseto, Italy Bob on a P-51. On back he stated "Light leaks still."





On back Bob stated "Still have a mouthful of donuts – That's my crew chief on the prop assembly. He's from Joisey." Grosseto, Italy



65 Squadron – on back Bob stated "Around sunset and another day gone by."

Grosseto, Italy



| EVENT                                   | DATE(S) | DESCRIPTION