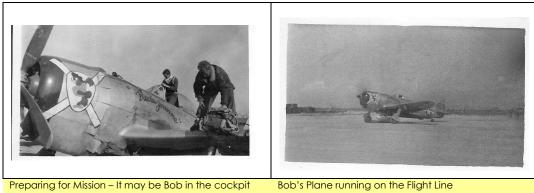

#### THE PICTURE THAT STARTED IT ALL

This is a picture I found on the Internet while looking at P-47s. The airplane tail in the background has a number on it that looked familiar. When I looked at the pictures I have of Bob's plane, I realized that the tail in this picture is the tail of Bob's plane. I contacted the webmaster and he put me in contact with people that helped me find information or pointed me to sources that could get it.