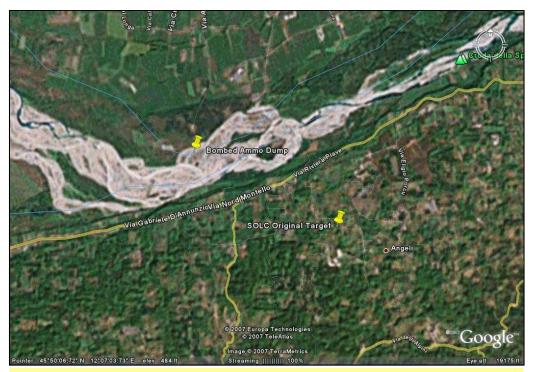

The<br>butterflies hil light anti-aircraft (20 mm) and heavy<br>anti-aircraft (88 mm) positions at G-5397 (1/2 mile<br>north of ammo dump.) The dumps seem active<br>with several buildings and revetments with stores<br>piled up – possibly ammo. 11 aircraft strafed in their<br>bomb run. Light anti-aircraft weapons were<br>moderate and accurate and heavy anti-aircraft<br>weapons were scant and accurate from the target.<br>No enemy aircraft. Weather as above. 8 plus flat<br>barges were seen in canals at M-6893 (canal off Po<br>River near Adriatic south of Venice.) 1 aircraft woas<br>category #2 when its wing was hit because of<br>improper release of bombs. All aircraft down safely. |



Overview Map of Location of Mission – current aerial photos Venice is on the water near center of the map



Detail map of mission – aerial photos are current



Grosseto, Italy

Grosseto, Italy



Bob's Plane –on the left, Bob is taking a picture of Charles Paine (on the back of the picture Bob took it states "Paine, taken by my plane") Grosseto, Italy Bob on a P-51. On back he stated "Light leaks still."





On back Bob stated "Still have a mouthful of donuts – That's my crew chief on the prop assembly. He's from Joisey." Grosseto, Italy



65 Squadron – on back Bob stated "Around sunset and another day gone by."

Grosseto, Italy



| EVENT                                   | DATE(S) | DESCRIPTION