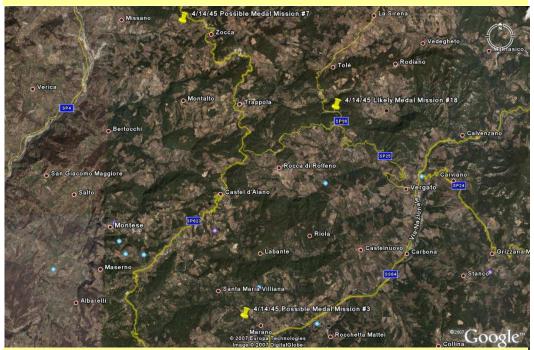

Bob's plane went down supporting the troops on April 20, 1945. This was the day the Allies broke out of the Appennines and started pursuing the Germans across the Po Valley. They chased the Germans across the valley to the Alps, just north of Verona and Venice, over twelve days. The Army Air Force was used to bomb bridges used by the Germans during their retreat, strafe troop concentrations, and attack armor and artillery that was harassing our troops. Many aircraft were damaged and lost during this timeframe. However, the breakout that occurred on April 20 destroyed the Germans surrendered in Italy on May 2, 1945. On May 8, 1945 the Germans surrendered throughout the rest of Europe.