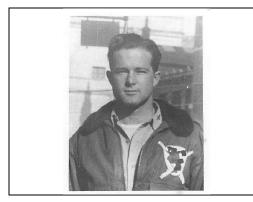

Participates in Baseball

Bob's Residence - 2007

Photo of Bob in Italy. He is wearing his flight jacket. The logo is from his squadron, The Exterminators (66<sup>th</sup> Fighter Squadron.) It was painted on the front of each P-47 in the squadron.